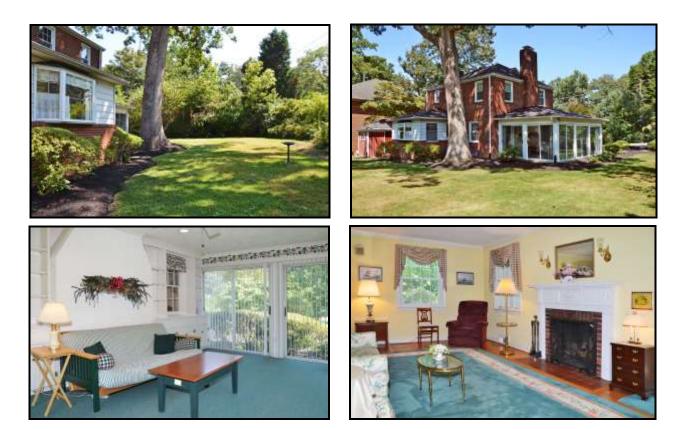

#### MAIN LEVEL

- Foyer entry, center stair
- Living Room, wood burning fireplace, traditional wood mantel
- Dining Room with chair rail, chandelier
- Sun Room, large enclosed porch with lush green view of back and side yards
- Kitchen, expanded to include table space and ample cooking space
- Powder Room
- Breezeway to 1-car Garage and Garden Shed

#### LOWER LEVEL

- Recreation Room with wood-burning fireplace
- Bath, with shower
- Office with exit stair to driveway
- Laundry and Utility Room