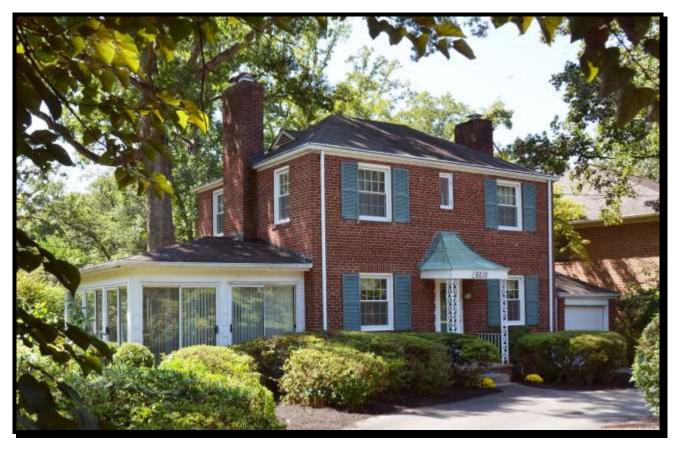

# 6210 Massachusetts Avenue

BETHESDA, MD 20816

| Price: | \$695,000                          | Lot Size: | 8,928 sq. ft. |
|--------|------------------------------------|-----------|---------------|
| Legal: | Lot 9C, Block 9, Glen Echo Heights | Age:      | Built in 1942 |

#### **DETAILS**

- Brick exterior, quality construction, 6-panel wood doors
- Hardwood flooring on the main and upper levels
- Thompson Creek replacement windows in 2009
- Semi-circular Driveway Plus rear access from Wiscasset Road behind
- Bus stop right in front, easy commute to downtown DC
- NOTE: House to convey in "AS-IS" condition