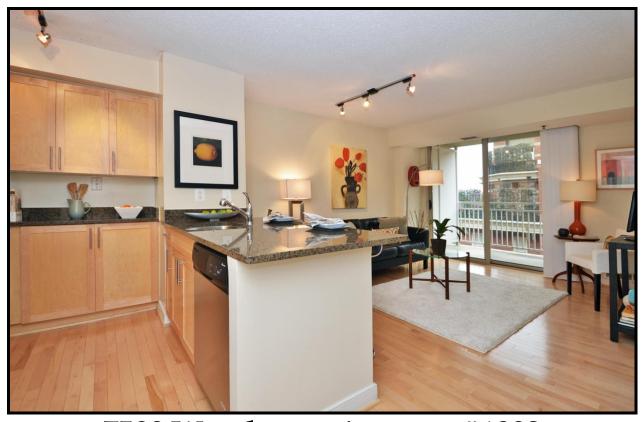

## 7500 Woodmont Avenue, #1003 Bethesda, MD 20814

The Chase Condominium boasts one of the best locations of any building in downtown Bethesda! The Bethesda Metro station is, quite literally, just across the street! The building was converted in 2007 and offers a 24 hr front desk in an elegant lobby, well-landscaped grounds featuring a beautiful swimming pool and spa pool, tennis courts and a lovely gazebo patio with a gas grill for barbequing. There is an underground parking garage and a fitness center in the Chase's sister building just next door and. This one bedroom unit is in excellent condition with a granite kitchen and bath, trendy bamboo flooring and a south-facing balcony overlooking thriving Bethesda Row. Please enjoy your visit and thank you for your interest.