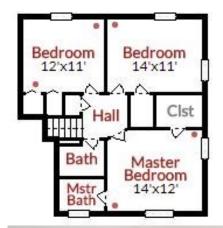

House built in 1958

Lot size: 9,191 sq. ft.

Total finished living area approximately: 2,881 sq. ft.

Woodacres Elementary

Pyle Middle School

Walt Whitman High

4 Bedrooms, 3 Baths

Nearly new roof