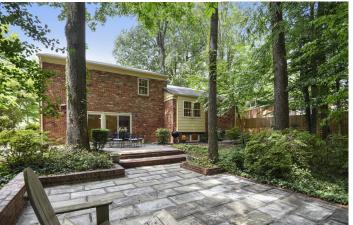

The kitchen features **granite countertops**, **stainless steel appliances** and a cozy breakfast area that overlooks the family room. The roof was replaced within the last year and there are two flagstone patios for enjoying the shady back yard. **Whitman High School!** 

Just five steps down from the kitchen and open to the breakfast area, the spacious Family Room has two sets of glass doors affording a fantastic view of the rear garden with two lovely flagstone patios, gorgeous azaleas and mature trees. The 4th Bedroom is on this level (left) with full sized windows and an adjacent full bath that has been smartly updated with new flooring, a stylish sink vanity and new lighting. There is a pleasant laundry room on this level too.