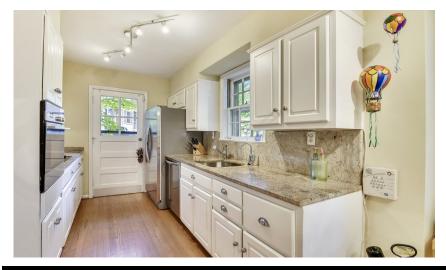

The kitchen features **granite countertops**, **stainless steel appliances** and a cozy breakfast area that overlooks the family room. The roof was replaced within the last year and there are two flagstone patios for enjoying the shady back yard. **Whitman High School!** 