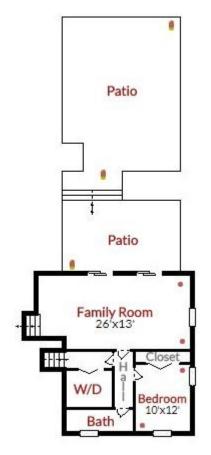

Just five steps down from the kitchen and open to the breakfast area, the spacious Family Room has two sets of glass doors affording a fantastic view of the rear garden with two lovely flagstone patios, gorgeous azaleas and mature trees. The 4th Bedroom is on this level (left) with full sized windows and an adjacent full bath that has been smartly updated with new flooring, a stylish sink vanity and new lighting. There is a pleasant laundry room on this level too.