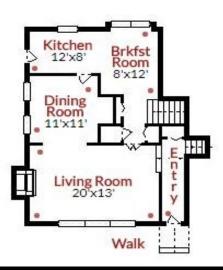

House built in 1958

Lot size: 9,191 sq. ft.

Total finished living area approximately: 2,881 sq. ft.

Woodacres Elementary

Pyle Middle School

Walt Whitman High

4 Bedrooms, 3 Baths

Nearly new roof