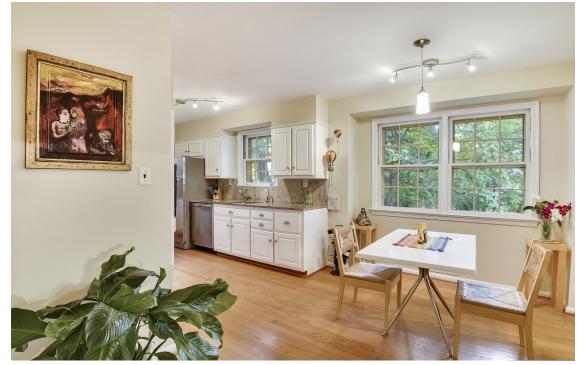

The kitchen features **granite countertops**, **stainless steel appliances** and a cozy breakfast area that overlooks the family room. The roof was replaced within the last year and there are two flagstone patios for enjoying the shady back yard. **Whitman High School!** 