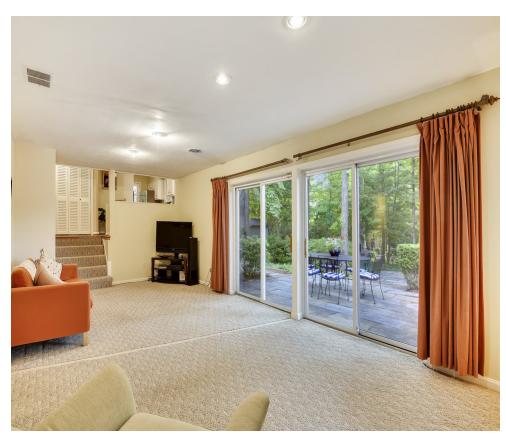

Just five steps down from the kitchen and open to the breakfast area, the spacious Family Room has two sets of glass doors affording a fantastic view of the rear garden with two lovely flagstone patios, gorgeous azaleas and mature trees. The 4th Bedroom is on this level (left) with full sized windows and an adjacent full bath that has been smartly updated with new flooring, a stylish sink vanity and new lighting. There is a pleasant laundry room on this level too.