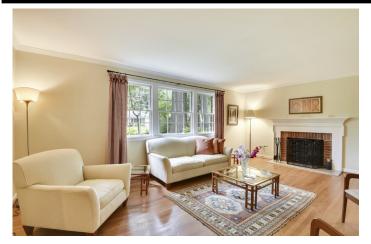

Just five steps down from the kitchen and open to the breakfast area, the spacious Family Room has two sets of glass doors affording a fantastic view of the rear garden with two lovely flagstone patios, gorgeous azaleas and mature trees. The 4th Bedroom is on this level (left) with full sized windows and an adjacent full bath that has been smartly updated with new flooring, a stylish sink vanity and new lighting. There is a pleasant laundry room on this level too.