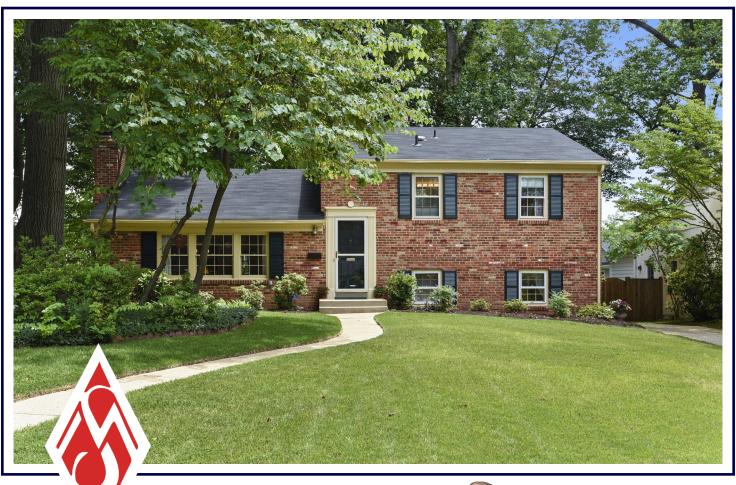

## 6305 Redwing Road

Bethesda, MD 20817 **\$869,000** 

Comfortably sited on an **outstanding lot** in the friendly neighborhood of Woodburn, this handsome split level home offers **four bedrooms** along with **three updated bathrooms** in a user friendly floor plan that is favorable for entertaining and everyday living.

House built in 1958

Lot size: 9,191 sq. ft.

Total finished living area approximately: 2,881 sq. ft.

Woodacres Elementary

Pyle Middle School

Walt Whitman High

4 Bedrooms, 3 Baths

Nearly new roof