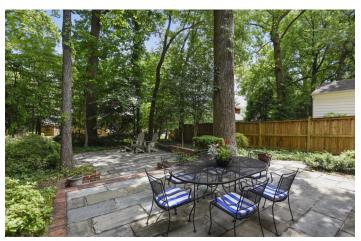

The kitchen features **granite countertops**, **stainless steel appliances** and a cozy breakfast area that overlooks the family room. The roof was replaced within the last year and there are two flagstone patios for enjoying the shady back yard. **Whitman High School!** 

Just five steps down from the kitchen and open to the breakfast area, the spacious Family Room has two sets of glass doors affording a fantastic view of the rear garden with two lovely flagstone patios, gorgeous azaleas and mature trees. The 4th Bedroom is on this level (left) with full sized windows and an adjacent full bath that has been smartly updated with new flooring, a stylish sink vanity and new lighting. There is a pleasant laundry room on this level too.