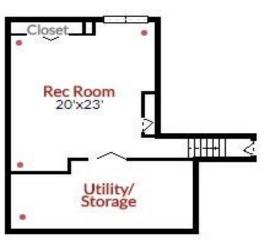

Just five steps down from the kitchen and open to the breakfast area, the spacious Family Room has two sets of glass doors affording a fantastic view of the rear garden with two lovely flagstone patios, gorgeous azaleas and mature trees. The 4th Bedroom is on this level (left) with full sized windows and an adjacent full bath that has been smartly updated with new flooring, a stylish sink vanity and new lighting. There is a pleasant laundry room on this level too.