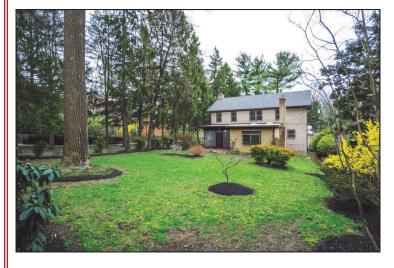

### FAMILY KEEPSAKE

Rare one owner, center entrance brick colonial situated on a 10,335 sf lot in very desirable Glen Mar Park! Generous center foyer entrance, Large, front to back living room with wood burning fireplace, screened porch off living room with views of rear yard, separate dining room, family room with additional wood burning fireplace, Table space kitchen with white cabinets, ceramic tiled floor and updated appliances, powder room off foyer, and den/office with built-in bookshelves. Upper level includes four well-proportioned bedrooms, two full baths with tub/shower combinations, and ample closet space in each bedroom. The lower level is finished with a recreation room, bedroom, full bath, laundry room and utility/storage room.

This home features quality home construction from a by gone era including 4 sides of brick, masonry fireplaces, oak hardwood floors on main and second floors, marble foyer, 1 car over-sized garage with just installed insulated door, newly installed architectural shingle roof, freshly painted interior and all exterior trim, off street parking for 3+ cars. Whitman Schools! Truly a special offering at this price!