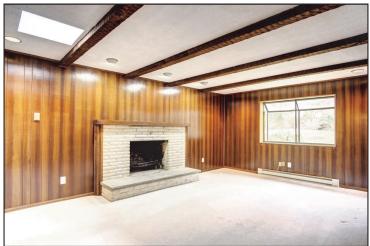

### FAMILY KEEPSAKE

Rare one owner, center entrance brick colonial situated on a 10,335 sf lot in very desirable Glen Mar Park! Generous center foyer entrance, Large, front to back living room with wood burning fireplace, screened porch off living room with views of rear yard, separate dining room, family room with additional wood burning fireplace, Table space kitchen with white cabinets, ceramic tiled floor and updated appliances, powder room off foyer, and den/office with built-in bookshelves. Upper level includes four well-proportioned bedrooms, two full baths with tub/shower combinations, and ample closet space in each bedroom. The lower level is finished with a recreation room, bedroom, full bath, laundry room and utility/storage room.