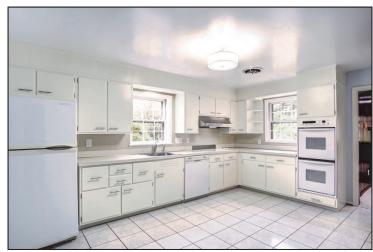

### FAMILY KEEPSAKE

Rare one owner, center entrance brick colonial situated on a 10,335 sf lot in very desirable Glen Mar Park! Generous center foyer entrance, Large, front to back living room with wood burning fireplace, screened porch off living room with views of rear yard, separate dining room, family room with additional wood burning fireplace, Table space kitchen with white cabinets, ceramic tiled floor and updated appliances, powder room off foyer, and den/office with built-in bookshelves. Upper level includes four well-proportioned bedrooms, two full baths with tub/shower combinations, and ample closet space in each bedroom. The lower level is finished with a recreation room, bedroom, full bath, laundry room and utility/storage room.