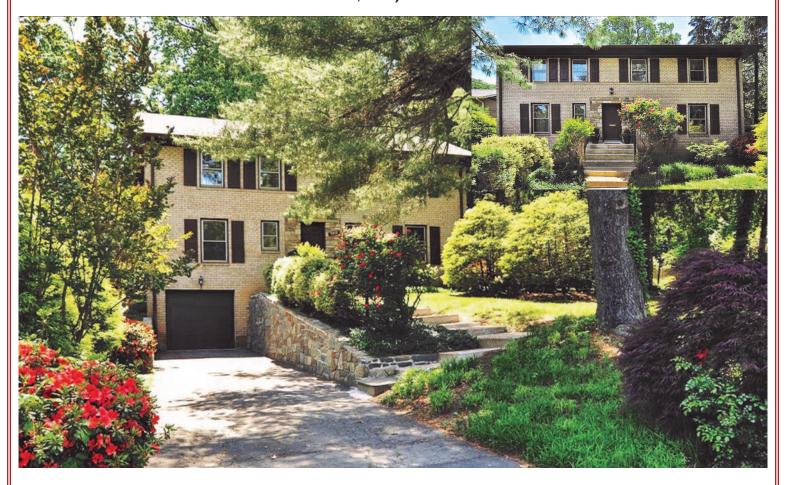

### FAMILY KEEPSAKE

Rare one owner, center entrance brick colonial situated on a 10,335 sf lot in very desirable Glen Mar Park! Generous center foyer entrance, Large, front to back living room with wood burning fireplace, screened porch off living room with views of rear yard, separate dining room, family room with additional wood burning fireplace, Table space kitchen with white cabinets, ceramic tiled floor and updated appliances, powder room off foyer, and den/office with built-in bookshelves. Upper level includes four well-proportioned bedrooms, two full baths with tub/shower combinations, and ample closet space in each bedroom. The lower level is finished with a recreation room, bedroom, full bath, laundry room and utility/storage room.

This home features quality home construction from a by gone era including 4 sides of brick, masonry fireplaces, oak hardwood floors on main and second floors, marble foyer, 1 car over-sized garage with just installed insulated door, newly installed architectural shingle roof, freshly painted interior and all exterior trim, off street parking for 3+ cars. Whitman Schools! Truly a special offering at this price!