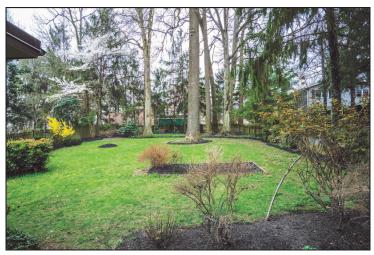

### FAMILY KEEPSAKE

Rare one owner, center entrance brick colonial situated on a 10,335 sf lot in very desirable Glen Mar Park! Generous center foyer entrance, Large, front to back living room with wood burning fireplace, screened porch off living room with views of rear yard, separate dining room, family room with additional wood burning fireplace, Table space kitchen with white cabinets, ceramic tiled floor and updated appliances, powder room off foyer, and den/office with built-in bookshelves. Upper level includes four well-proportioned bedrooms, two full baths with tub/shower combinations, and ample closet space in each bedroom. The lower level is finished with a recreation room, bedroom, full bath, laundry room and utility/storage room.