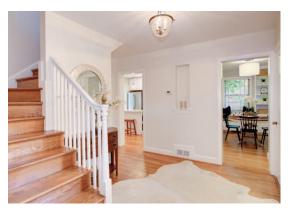

A large eat-in kitchen with two areas of counter seating also has beautiful white quartz countertops, stainless appliances and an abundance of custom cabinet storage. Vaulted ceilings; crown and trim moldings; built-in bookshelves, window seats and cabinetry; two wood-burning fireplaces and recessed lighting are only a few of the features you will notice throughout this unique property.