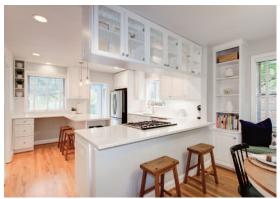

A large eat-in kitchen with two areas of counter seating also has beautiful white quartz countertops, stainless appliances and an abundance of custom cabinet storage. Vaulted ceilings; crown and trim moldings; built-in bookshelves, window seats and cabinetry; two wood-burning fireplaces and recessed lighting are only a few of the features you will notice throughout this unique property.