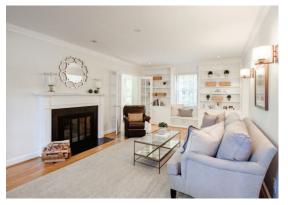

A large eat-in kitchen with two areas of counter seating also has beautiful white quartz countertops, stainless appliances and an abundance of custom cabinet storage. Vaulted ceilings; crown and trim moldings; built-in bookshelves, window seats and cabinetry; two wood-burning fireplaces and recessed lighting are only a few of the features you will notice throughout this unique property.