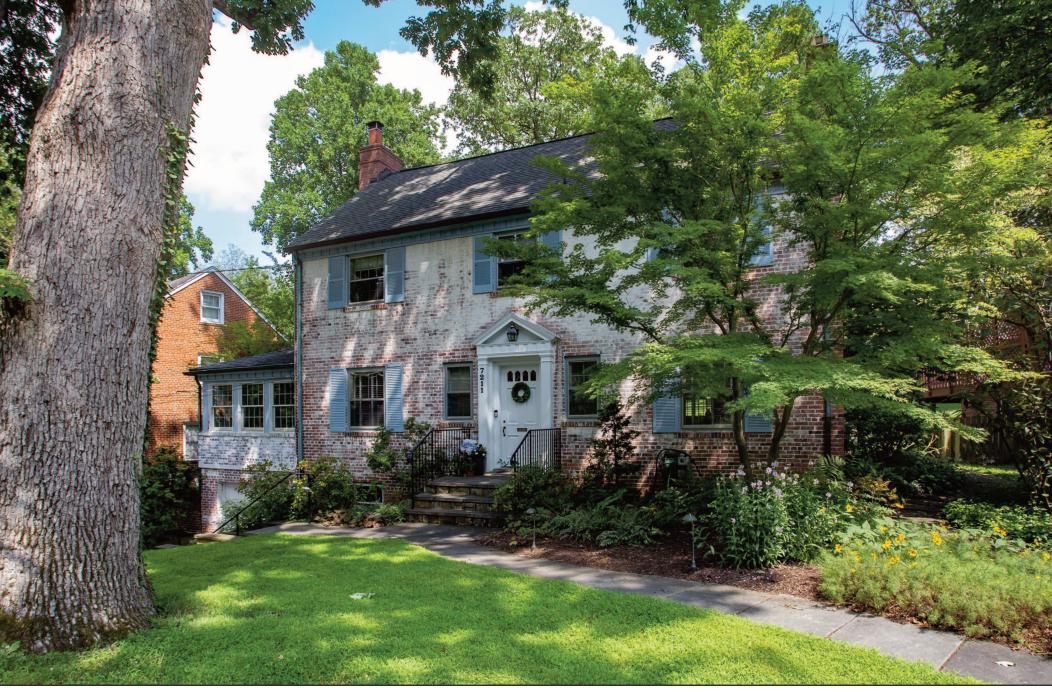

7211 ROLLINGWOOD DRIVE CHEVY CHASE, MD 20815

Welcome to this Chevy Chase gem! Tastefully renovated and designed, this 6 bedroom, 3.5 bathroom Colonial home is situated on a 9,311 sq. ft. lot in the heart of the Rollingwood Section of Chevy Chase. Built in 1947, the attention to detail in the design of both indoor and outdoor spaces awaits your every turn.

Spacious rooms and professionally landscaped gardens make this home ideal for both indoor and outdoor entertaining. The large stone terrace overlooks a lush backyard with mature plantings making it an ideal spot to relax at the end of the day while enjoying the privacy of this backyard oasis.