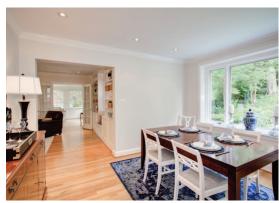

A large eat-in kitchen with two areas of counter seating also has beautiful white quartz countertops, stainless appliances and an abundance of custom cabinet storage. Vaulted ceilings; crown and trim moldings; built-in bookshelves, window seats and cabinetry; two wood-burning fireplaces and recessed lighting are only a few of the features you will notice throughout this unique property.