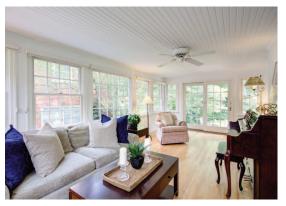

A large eat-in kitchen with two areas of counter seating also has beautiful white quartz countertops, stainless appliances and an abundance of custom cabinet storage. Vaulted ceilings; crown and trim moldings; built-in bookshelves, window seats and cabinetry; two wood-burning fireplaces and recessed lighting are only a few of the features you will notice throughout this unique property.