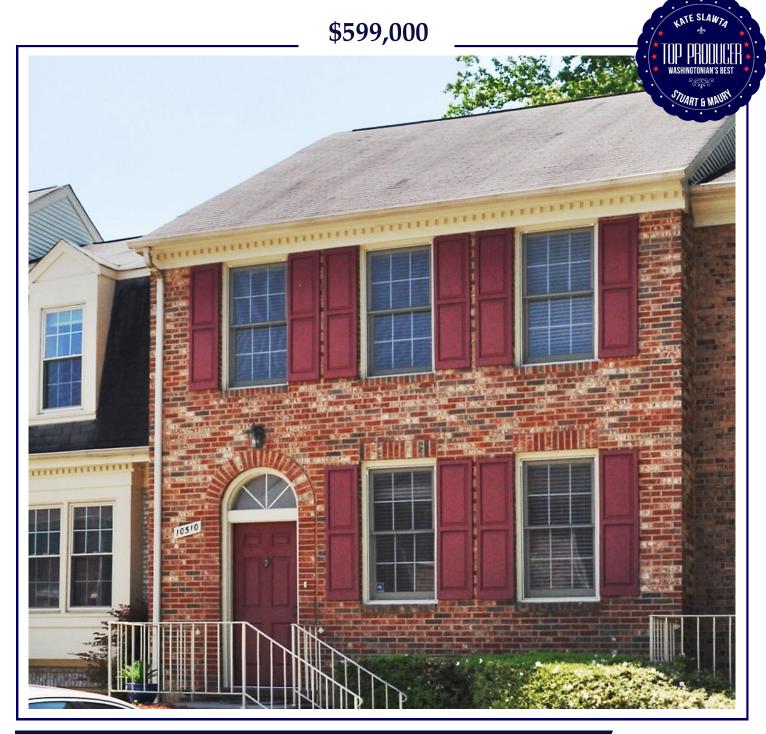

## 10510 GROVE RIDGE PLACE

Rockville, Md 20852

Kate Slawta, J.D.

VICE-PRESIDENT

(301) 980-5970 (cell) (301) 654-3200 (office)

kateslawta@gmail.com kateslawta.com

## A LOVELY TOWNHOME IN A TERRIFIC LOCATION!

A lovely 3 BR/3.5BA Town Home in fantastic Grosvenor Park TH Neighborhood! Great floor plan featuring a table space Kitchen w/stainless steel appliances, a generous sized Living/Family Rm, separate Dining area and a tasteful Powder Room on the main level. Sliding glass doors in the eat-in Kitchen open to a large Deck overlooking green space. The upper level features two large Master Suites with vaulted ceilings; the walk-out lower level offers a 3rd Bedroom and 3rd full Bath, a large Rec Room opening to a private, covered patio and a laundry area. Assigned parking space #48 right out front! You'll love this location near Grosvenor Metro & the fabulous Grosvenor Market (walking distance), Pike & Rose, Whole Foods, Strathmore Arts Center and more! EZ access to NIH, Navy Medical, Marriott Headquarters, I-270 and I-495.

## **Property Details**

- \* \$599,000
- \* Year Built 1985
- \* 3BR/3.5BA
- \* 1 assigned parking space
- \* Est.Taxes: \$6,343.50 unit
- \* Monthly condo fee: \$235/mo.
- \* several blocks to METRO