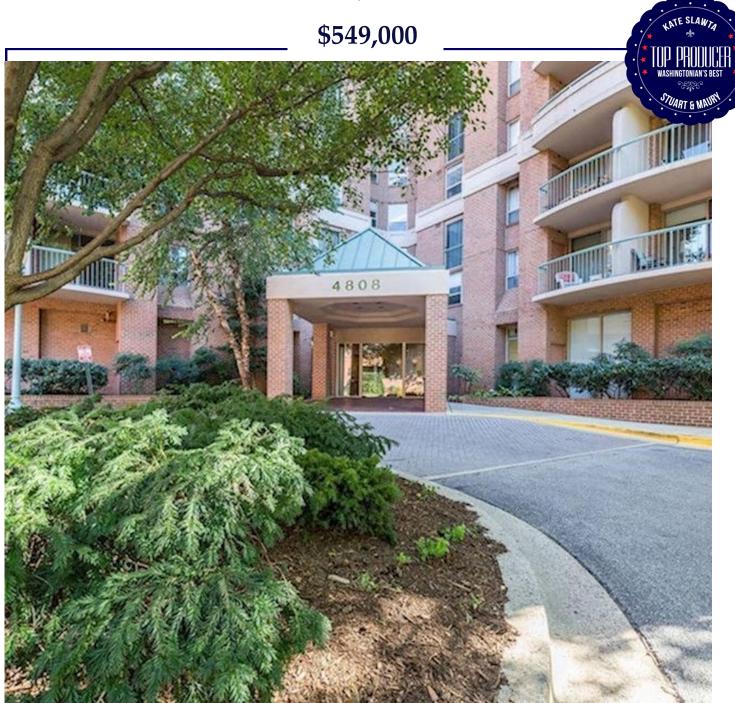

## 4808 Moorland Ln. PH #1306

Bethesda, MD 20814

Kate Slawta, J.D.

VICE-PRESIDENT

(301) 980-5970 (cell) (301) 654-3200 (office)

kateslawta@gmail.com kateslawta.com

## A PENTHOUSE CONDO IN DOWNTOWN BETHESDA!

A Rare Opportunity to own a sunny 2 BR/2 BA corner PENTHOUSE unit in the heart of downtown Bethesda! Steps to the METRO and a short walk to dinner, shops, library, grocery, etc. Features include an updated Kitchen with new stainless steel appliances, W/D in unit, a large Living/Dining area with a gorgeous wood-burning Fireplace with black marble surround and hearth, a spacious EnSuite Master w/walk-in closet and a 2nd Bedroom w/two closets and hall Bath. The private Balcony offers a beautiful unobstructed view of the prettiest sunsets in Bethesda. Also includes a conveniently located parking space in a clean, well-lit secure garage and an ample storage space. Building amenities include 24-hour Front Desk and Concierge service, a Party Rm complete with fireplace & prep Kitchen, Fitness Center, outdoor Pool, private Courtyard and Terrace and attentive on-sight management. Pet friendly building. Near the new Marriott Headquarters & NIH/easy access to I 495, I-270, Wash DC and VA.

## **Property Details**

- \* \$549,000
- \* Year Built 1991
- \* 2BR/2BA
- \* 1 covered parking space
- \* Est.Taxes: \$6,088.27 unit
- \* Est. Taxes: \$168.51 pkg space
- \* Monthly condo fee: \$606.00
- \* 2 blocks to METRO