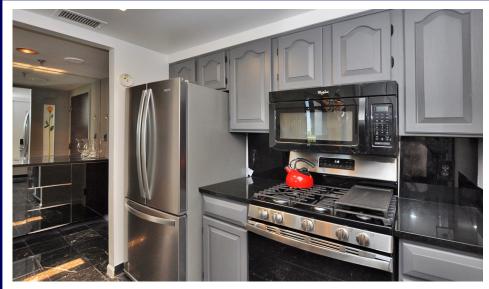

## A PENTHOUSE CONDO IN DOWNTOWN BETHESDA!

A Rare Opportunity to own a sunny 2 BR/2 BA corner PENTHOUSE unit in the heart of downtown Bethesda! Steps to the METRO and a short walk to dinner, shops, library, grocery, etc. Features include an updated Kitchen with new stainless steel appliances, W/D in unit, a large Living/Dining area with a gorgeous wood-burning Fireplace with black marble surround and hearth, a spacious EnSuite Master w/walk-in closet and a 2nd Bedroom w/two closets and hall Bath. The private Balcony offers a beautiful unobstructed view of the prettiest sunsets in Bethesda. Also includes a conveniently located parking space in a clean, well-lit secure garage and an ample storage space. Building amenities include 24-hour Front Desk and Concierge service, a Party Rm complete with fireplace & prep Kitchen, Fitness Center, outdoor Pool, private Courtyard and Terrace and attentive on-sight management. Pet friendly building. Near the new Marriott Headquarters & NIH/easy access to I 495, I-270, Wash DC and VA.