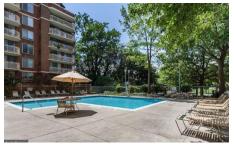

## A PENTHOUSE CONDO IN DOWNTOWN BETHESDA!

A Rare Opportunity to own a sunny 2 BR/2 BA corner PENTHOUSE unit in the heart of downtown Bethesda! Steps to the METRO and a short walk to dinner, shops, library, grocery, etc. Features include an updated Kitchen with new stainless steel appliances, W/D in unit, a large Living/Dining area with a gorgeous wood-burning Fireplace with black marble surround and hearth, a spacious EnSuite Master w/walk-in closet and a 2nd Bedroom w/two closets and hall Bath. The private Balcony offers a beautiful unobstructed view of the prettiest sunsets in Bethesda. Also includes a conveniently located parking space in a clean, well-lit secure garage and an ample storage space. Building amenities include 24-hour Front Desk and Concierge service, a Party Rm complete with fireplace & prep Kitchen, Fitness Center, outdoor Pool, private Courtyard and Terrace and attentive on-sight management. Pet friendly building. Near the new Marriott Headquarters & NIH/easy access to I 495, I-270, Wash DC and VA.