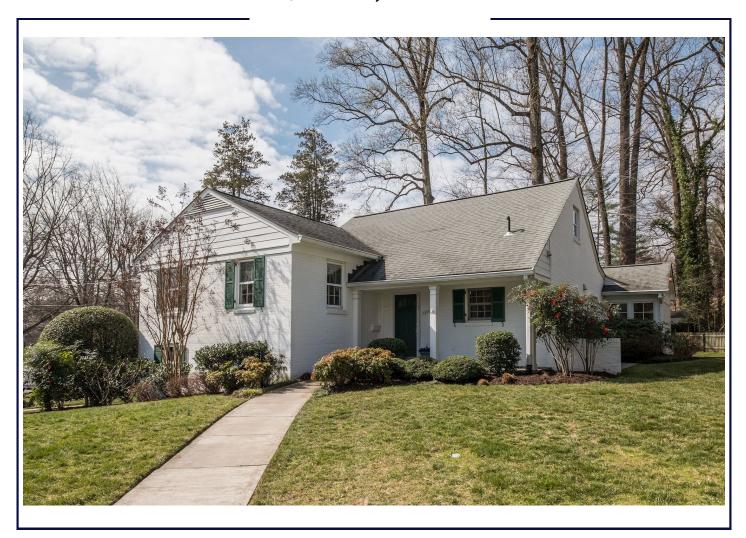

## 5400 Christy Drive Bethesda, MD 20816

Bethesda, MD 20816 \$939,000

- Custom designed and built family room addition for the present owner in 2007.
- High quality Kitchen renovation in 2007.
- Spacious bright granite kitchen with high end stainless steel appliances, breakfast counter and custom cabinetry throughout the home.
- Living Room gas fireplace, built-in cabinetry, original fireplace mantle and recessed lighting.
- Spacious and open floor plan with abundance of natural light.
- ◆ 4 levels total, 4 bedrooms and t2 full baths comprise the upper two levels. Main level has a true foyer, mud room, vaulted ceiling family room, living room and renovated kitchen with custom cherry cabinets full of clever design features and roll out storage trays Powder room with pocket door is privately situated off foyer.
- Lower level Recreation room with laundry and additional half bath.