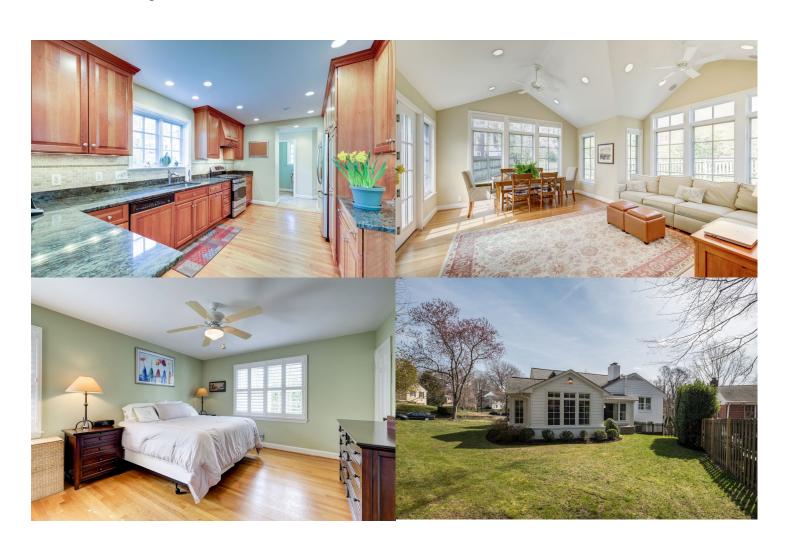

## 5400 Christy Drive Bethesda, MD 20816

Bethesda, MD 20816 \$939,000

- Custom designed and built family room addition for the present owner in 2007.
- High quality Kitchen renovation in 2007.
- Spacious bright granite kitchen with high end stainless steel appliances, breakfast counter and custom cabinetry throughout the home.
- Living Room gas fireplace, built-in cabinetry, original fireplace mantle and recessed lighting.
- Spacious and open floor plan with abundance of natural light.
- ◆ 4 levels total, 4 bedrooms and t2 full baths comprise the upper two levels. Main level has a true foyer, mud room, vaulted ceiling family room, living room and renovated kitchen with custom cherry cabinets full of clever design features and roll out storage trays Powder room with pocket door is privately situated off foyer.
- Lower level Recreation room with laundry and additional half bath.