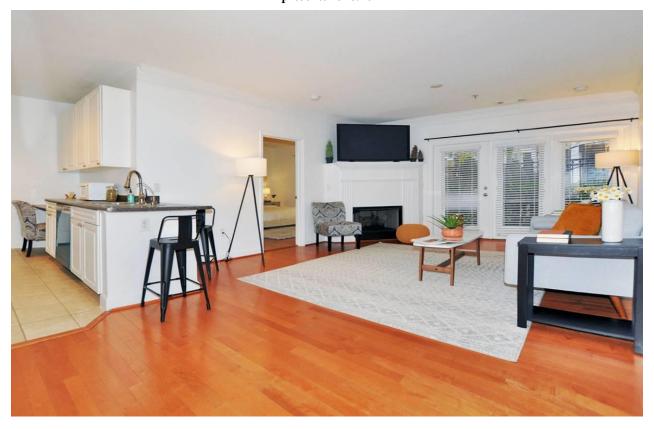

A former builder's model for the Fitz, this premium unit boasts one of the best level entry locations in the complex backing to the pool and a gas fireplace stylishly placed on an angle in the living room. There are two bedrooms and two spacious bathrooms and a separate laundry room with full sized appliances. The dishwasher is brand new and a new stainless steel refrigerator is on order. In addition to two separately deeded parking spaces in the garage, there is also a private 10' x 7' storage room that conveys with the condo. Please enjoy your visit and thank you for your interest.