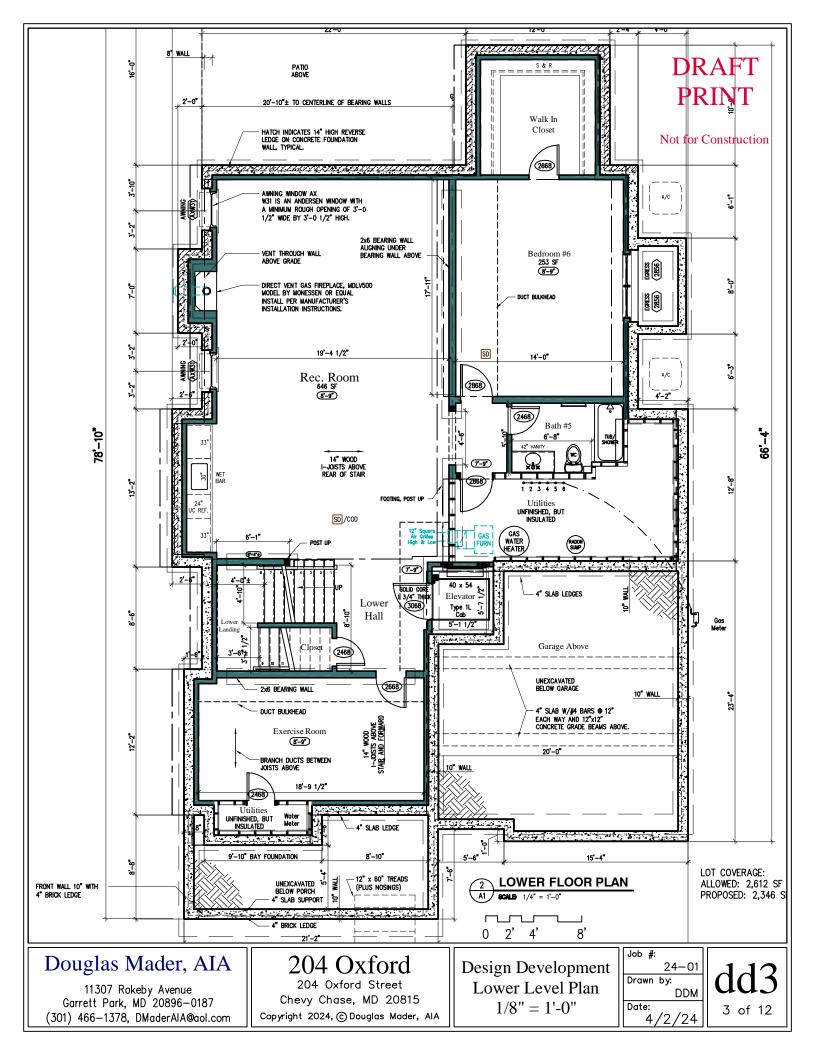

(301) 466-1378, DMaderAlA@aol.com

Chevy Chase, MD 20815 Copyright 2024, © Douglas Mader, AIA 1/8" = 1'-0"

| Job #: | 24  | 4-01 |
|--------|-----|------|
| Drawn  | by: |      |
|        |     | DDM  |
| Date:  | /2  | /24  |

2 of 12









### DRAFT PRINT



### Douglas Mader, AIA

11307 Rokeby Avenue, Garrett Park, MD 20896-0187 (301) 466-1378, DMaderAlA@aol.com

#### 204 Oxford

204 Oxford Street Chevy Chase, MD 20815 Copyright 2024, © Douglas Mader, AIA, Architect Design Development Front Elevation, 1/8"=1'

| 1 | Job #:    | Revisions: |
|---|-----------|------------|
|   | 24-01     |            |
|   | Drawn by: |            |
|   | DDM       |            |
|   | Date:     |            |
|   | 4/2/24    |            |

dd9
9 of 12



(301) 466-1378, DMaderAlA@aol.com

Chevy Chase, MD 20815 Copyright 2024, © Douglas Mader, AIA, Architect

| Job #:    | Revisions: |          |
|-----------|------------|----------|
| 24-01     |            | 1111     |
| Drawn by: |            | ממ דר    |
| KMK/DDM   |