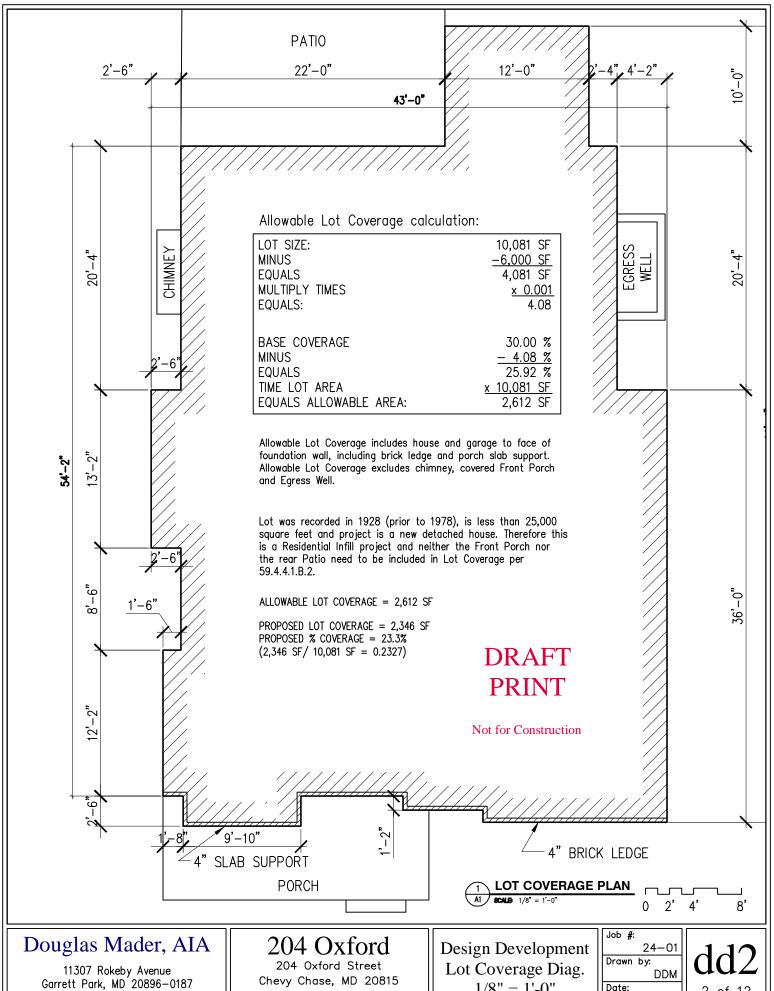

(301) 466-1378, DMaderAlA@aol.com

Chevy Chase, MD 20815 Copyright 2024, © Douglas Mader, AIA 1/8" = 1'-0"

| Job #: | 24  | 4-01 |
|--------|-----|------|
| Drawn  | by: |      |
|        |     | DDM  |
| Date:  | /2  | /24  |

### DRAFT PRINT