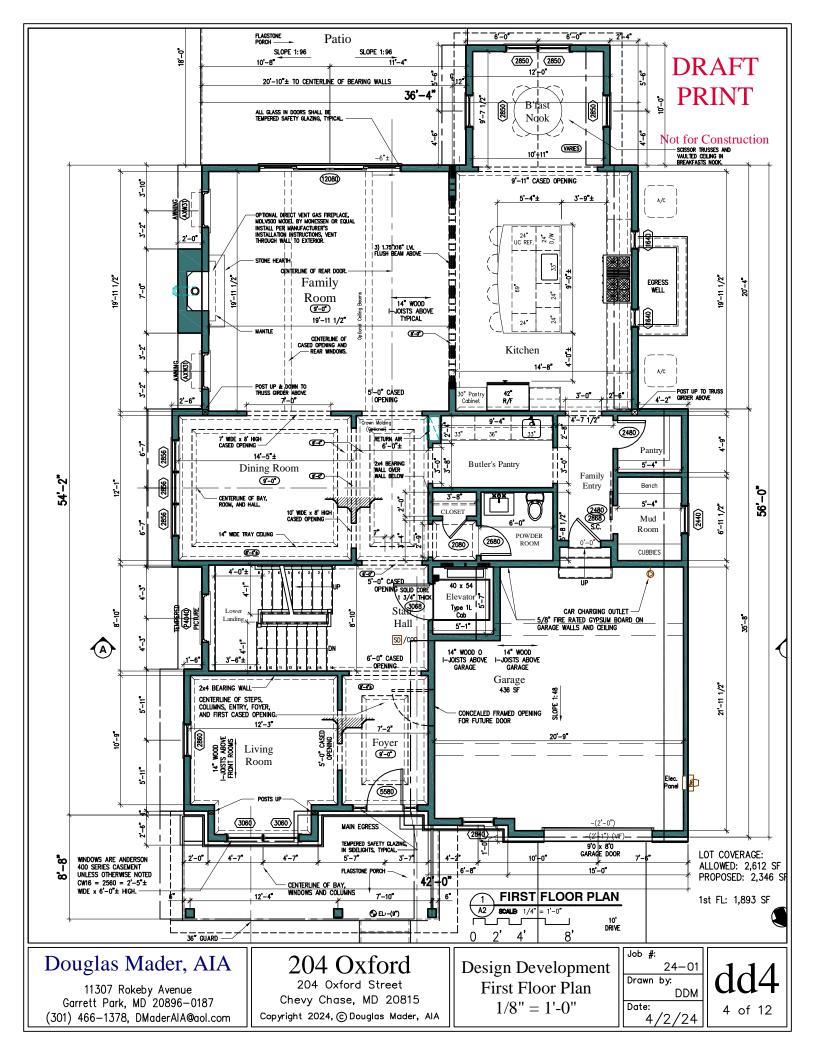

(301) 466-1378, DMaderAlA@aol.com

Chevy Chase, MD 20815 Copyright 2024, © Douglas Mader, AIA 1/8" = 1'-0"

| Job #: | 24  | 4-01 |
|--------|-----|------|
| Drawn  | by: |      |
|        |     | DDM  |
| Date:  | /2  | /24  |

2 of 12









### DRAFT PRINT



### Douglas Mader, AIA

11307 Rokeby Avenue, Garrett Park, MD 20896-0187 (301) 466-1378, DMaderAlA@aol.com

#### 204 Oxford

204 Oxford Street Chevy Chase, MD 20815 Copyright 2024, © Douglas Mader, AIA, Architect Design Development Front Elevation, 1/8"=1'

| 1 | Job #:    | Revisions: |
|---|-----------|------------|
|   | 24-01     |            |
|   | Drawn by: |            |
|   | DDM       |            |
|   | Date:     |            |
|   | 4/2/24    |            |

dd9
9 of 12



(301) 466-1378, DMaderAlA@aol.com

Chevy Chase, MD 20815 Copyright 2024, © Douglas Mader, AIA, Architect

| Job #:    | Revisions: |          |
|-----------|------------|----------|
| 24-01     |            | 1111     |
| Drawn by: |            | ממ דר    |
| KMK/DDM   |            |