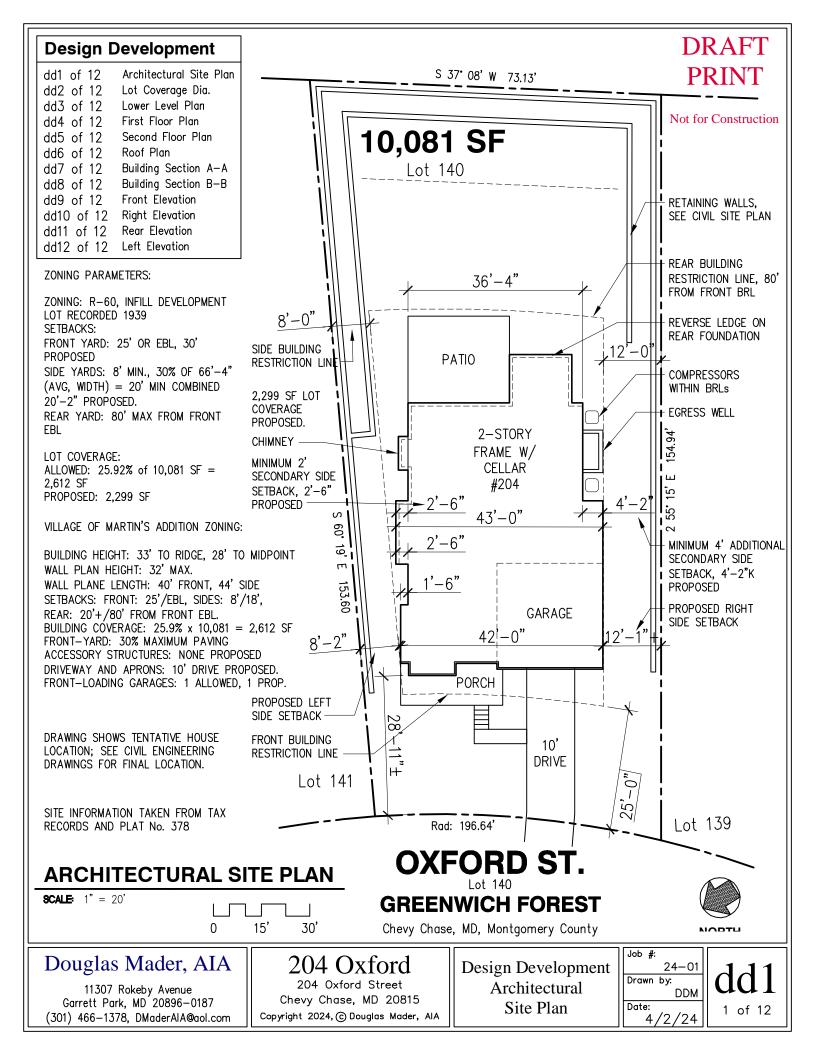

(301) 466-1378, DMaderAlA@aol.com

Chevy Chase, MD 20815 Copyright 2024, © Douglas Mader, AIA 1/8" = 1'-0"

| Job #: | 24  | 4-01 |
|--------|-----|------|
| Drawn  | by: |      |
|        |     | DDM  |
| Date:  | /2  | /24  |

2 of 12









### DRAFT PRINT



### Douglas Mader, AIA

11307 Rokeby Avenue, Garrett Park, MD 20896-0187 (301) 466-1378, DMaderAlA@aol.com

#### 204 Oxford

204 Oxford Street Chevy Chase, MD 20815 Copyright 2024, © Douglas Mader, AIA, Architect Design Development Front Elevation, 1/8"=1'

| 1 | Job #:    | Revisions: |
|---|-----------|------------|
|   | 24-01     |            |
|   | Drawn by: |            |
|   | DDM       |            |
|   | Date:     |            |
|   | 4/2/24    |            |

dd9
9 of 12



(301) 466-1378, DMaderAlA@aol.com

Chevy