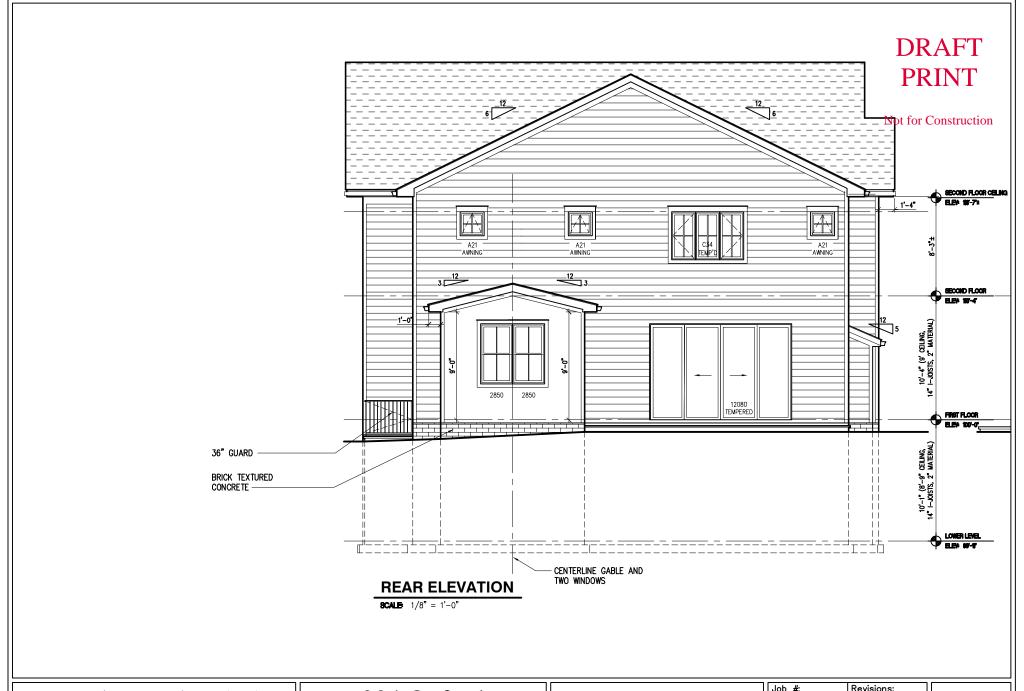

#### 204 Oxford

204 Oxford Street Chevy Chase, MD 20815 Copyright 2024, © Douglas Mader, AIA, Architect Design Development Rear Elevation, 1/8"=1'

| Job #:    | Revisions: |          |
|-----------|------------|----------|
| 24-01     |            | 1111     |
| Drawn by: |            | ดด เ     |
| KMK/DDM   |            | Mall     |
| Date:     |            | 11 of 12 |
| 4/2/24    |            |          |

# Douglas Mader, AIA

11307 Rokeby Avenue, Garrett Park, MD 20896-0187 (301) 466-1378, DMaderAlA@aol.com

#### 204 Oxford

204 Oxford Street Chevy Chase, MD 20815 Copyright 2024, © Douglas Mader, AIA, Architect

Design Development Left Elevation, 1/8"=1'

| Job #:    | Revisions: |                         |
|-----------|------------|-------------------------|
| 24-01     |            | 1111                    |
| Drawn by: |            | $\alpha\alpha$ . $\Box$ |
| KMK       |            | MU 1 2                  |
| Date:     |            | 12 of 12                |
| 4/2/24    |            |                         |