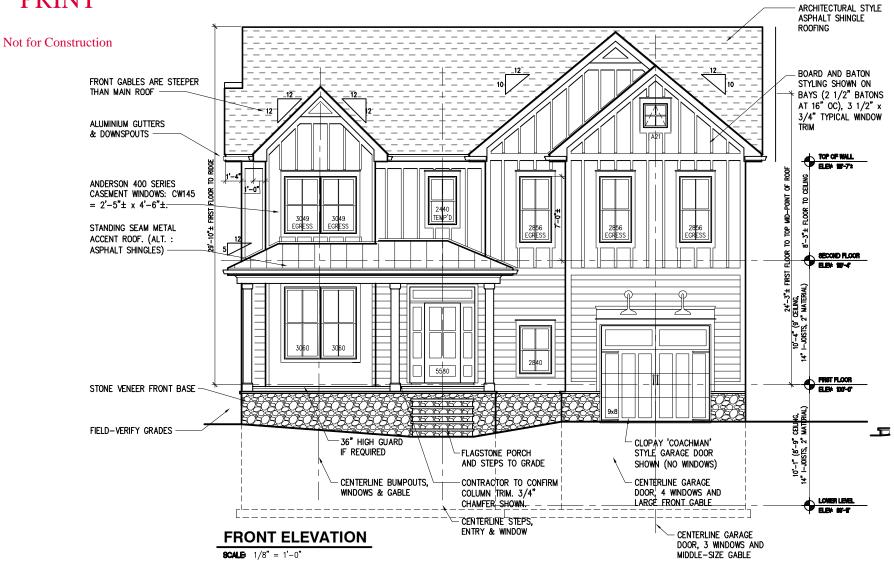

#### 204 Oxford

204 Oxford Street Chevy Chase, MD 20815 Copyright 2024, © Douglas Mader, AIA, Architect Design Development Front Elevation, 1/8"=1'

| 1 | Job #:    | Revisions: |
|---|-----------|------------|
|   | 24-01     |            |
|   | Drawn by: |            |
|   | DDM       |            |
|   | Date:     |            |
|   | 4/2/24    |            |