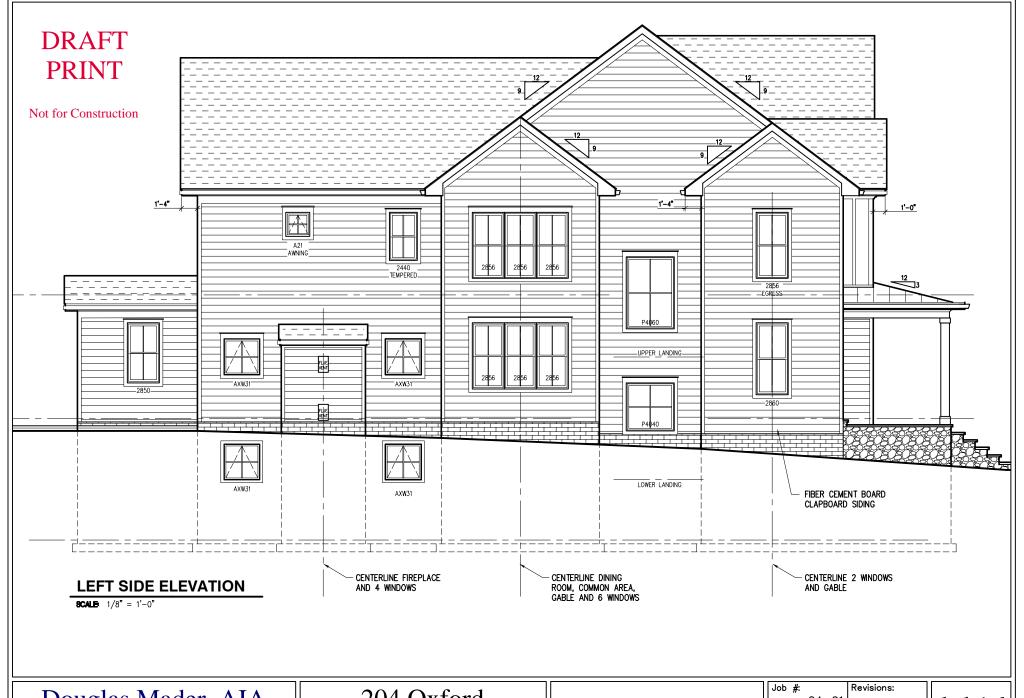

#### 204 Oxford

204 Oxford Street Chevy Chase, MD 20815 Copyright 2024, © Douglas Mader, AIA, Architect

Design Development Left Elevation, 1/8"=1'

| Job #:    | Revisions: |                         |
|-----------|------------|-------------------------|
| 24-01     |            | 1111                    |
| Drawn by: |            | $\alpha\alpha$ . $\Box$ |
| KMK       |            | MU 1 2                  |
| Date:     |            | 12 of 12                |
| 4/2/24    |            |                         |