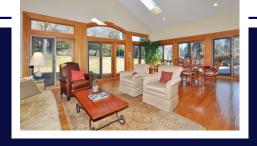

#### **Upgrades & Improvement List**

- <u>1996-New Kitchen renovation: Custom-</u> made cabinets by Watkins Cabinet Co. in Dickerson, MD.
- <u>1997</u>-New retaining wall constructed to the left of the driveway.
- <u>1998</u>-New windows by Long Windows.
- <u>1999</u>-New asphalt shingle roof.
- <u>1999</u>-Installed indirect lighting in front yard.
- <u>2001</u>-Installed new cedar fencing in backyard.
- <u>2001</u>-Installed underground irrigation system for front and rear yards.
- <u>2002</u>-Constructed 17' x 23' x 16' rear great room addition, with new underground drainage system.
- <u>2005</u>-Intalled new interior doors and door frames.
- <u>2010</u>-Installed new concrete driveway and extra-wide (4 ft) front walkway, stairs and railings.
- <u>2011</u>-Installed new landscaping and privacy screening (12 trees) by East Coast Landscape Design.
- <u>2012</u>-Installed new Lennox furnace and air conditioning.