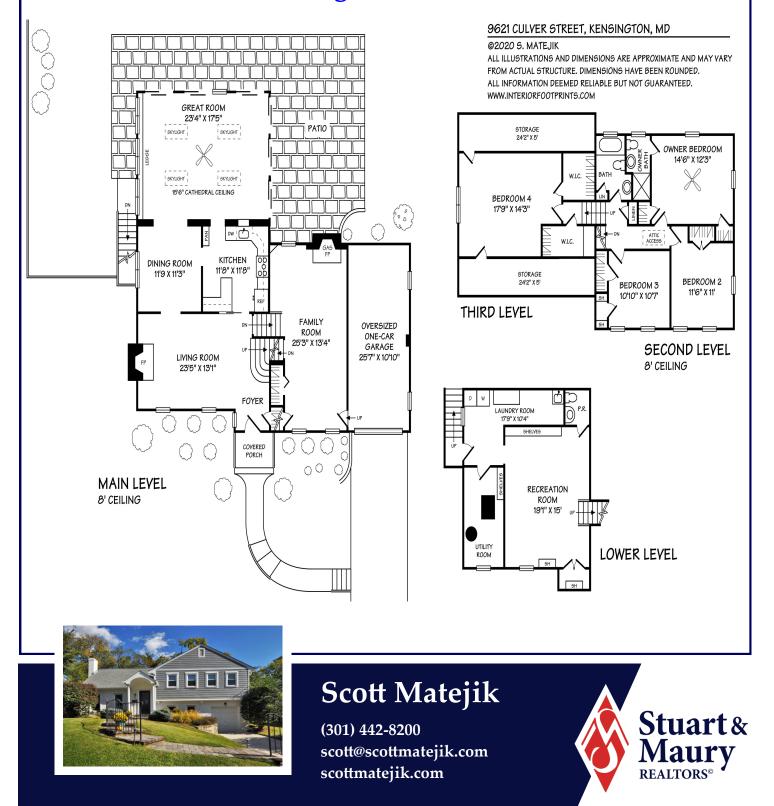

#### **Upgrades & Improvement List**

- <u>1996-New Kitchen renovation: Custom-</u> made cabinets by Watkins Cabinet Co. in Dickerson, MD.
- <u>1997</u>-New retaining wall constructed to the left of the driveway.
- <u>1998</u>-New windows by Long Windows.
- <u>1999</u>-New asphalt shingle roof.
- <u>1999</u>-Installed indirect lighting in front yard.
- <u>2001</u>-Installed new cedar fencing in backyard.
- <u>2001</u>-Installed underground irrigation system for front and rear yards.
- <u>2002</u>-Constructed 17' x 23' x 16' rear great room addition, with new underground drainage system.
- <u>2005</u>-Intalled new interior doors and door frames.
- <u>2010</u>-Installed new concrete driveway and extra-wide (4 ft) front walkway, stairs and railings.
- <u>2011</u>-Installed new landscaping and privacy screening (12 trees) by East Coast Landscape Design.
- <u>2012</u>-Installed new Lennox furnace and air conditioning.

- <u>2013</u>-Additional backyard landscaping and re-design done by East Coast Landscape Design.
- <u>2013</u>-Exterior of house painted.
- <u>2015</u>-Installed new mantle and woodwork in family room.
- <u>2015</u>-Installed new vanities in master bedroom bath and lower level powder room.
- <u>2015</u>-Installed new flooring, cabinets and walls in laundry room.
- <u>2016</u>-Installed new front porch portico and front door.
- <u>2016</u>-Chimneys re-lined, repairs made and caps installed.
- <u>2017</u>-Front storm door replaced.
- <u>2017</u>-Installed new 50 gallon gas hot water heater.
- <u>2018</u>-Installed new stainless steel kitchen appliances and Whirlpool washer / dryer.
- <u>2018</u>-Painted exterior and interior of house.
- <u>2018</u>-Master bath upgraded by Property Doctor and Miracle method.
- <u>2018</u>-Installed new James Hardie siding on front of house.
- <u>2018/2019</u>-Installed new asphalt shingle roof, gutters, downspouts, soffits, fascia board, and skylights in great room,